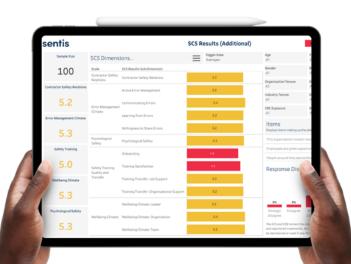

# Insights at Your Fingertips

Unlock a comprehensive view of your organisation's safety culture with our intuitive, data-rich Tableau dashboards. Tailored for leaders and decision-makers, these interactive dashboards provide upto-date access to key metrics, trends, and benchmarks gathered during your survey.

#### Plus, select up to 2 additional modules to suit your organisation's focus areas, at no extra charge.

- Contractor Safety Relations
- Critical Risk Climate
- Error Management Climate
- Psychological Safety
- Safety Training (Quality & Transfer)
- Wellbeing Climate

# **Measure What Matters**

The PSB Express measures more than 25 safety climate dimensions across four key areas, including: